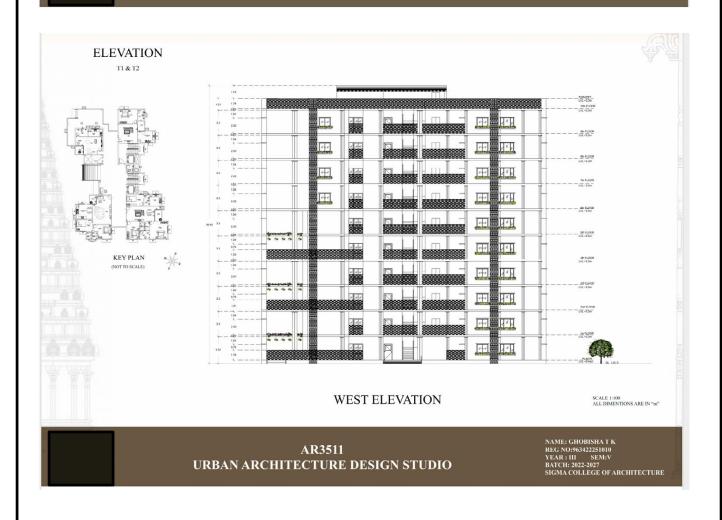

## AR3511 URBAN ARCHITECTURE DESIGN STUDIO

NAME: GHOBISHA T K REG NO:963422251010 YEAR: HI SEM:V BATCH: 2022-2027 SIGMA COLLEGE OF ARCHITECTURE