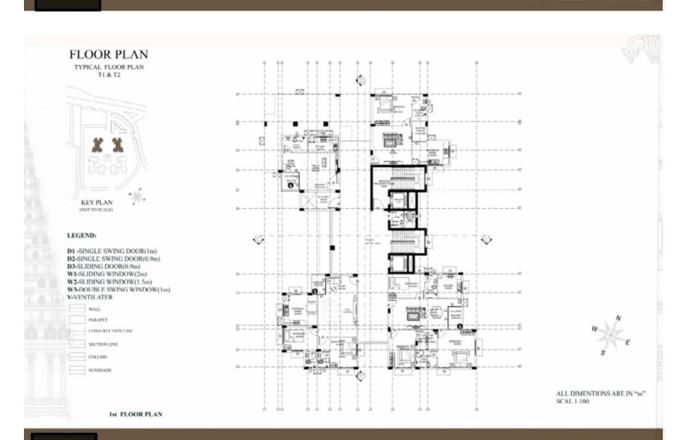

## AR3511 URBAN ARCHITECTURE DESIGN STUDIO

NAME: GHOBISHA T K REG NO:963422251010 YEAR: HI SEM:V BATCH: 2022-2027 SIGMA COLLEGE OF ARCHITECTURE