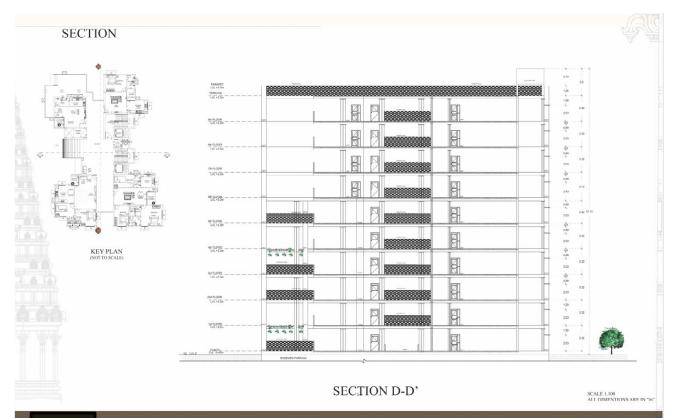

## AR3511 URBAN ARCHITECTURE DESIGN STUDIO

NAME: GHOBISHA T K REG NO:963422251010 YEAR: HII SEM:V BATCH: 2022-2027 SIGMA COLLEGE OF ARCHITECTURE

AR3511 URBAN ARCHITECTURE DESIGN STUDIO NAME: GHOBISHA T K REG NO:963422251010 YEAR: III SEM:V BATCH: 2022-2027 SIGMA COLLEGE OF ARCHITECTURE